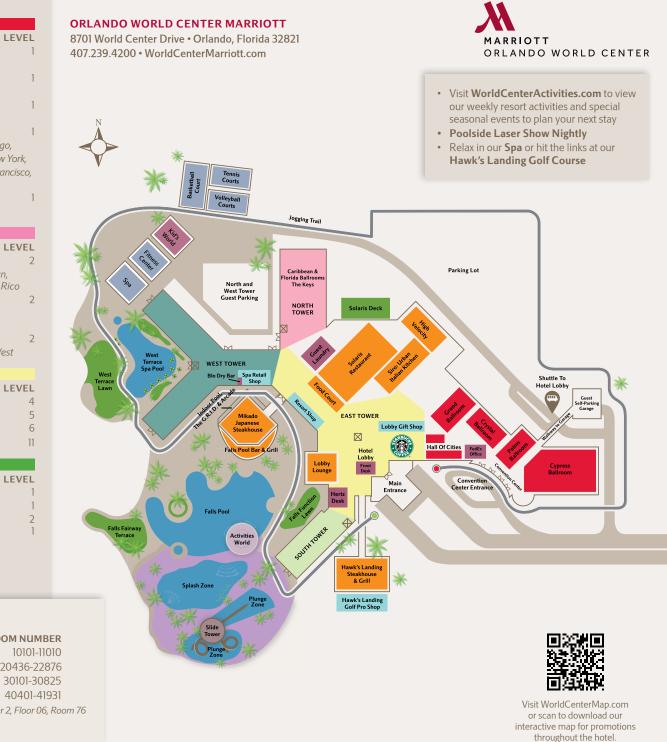

## **ACTIVITIES AND SERVICES**

## MEETING SPACE

| RESTAURANTS & LOUNGES<br>Falls Pool Bar & Grill<br>Food Court<br>Hawk's Landing Steakhouse & Gr<br>High Velocity Sports Bar<br>Lobby Lounge<br>Mikado Japanese Steakhouse<br>Siro: Urban Italian Kitchen<br>Solaris Restaurant<br>Starbucks®                                                   | 1<br>1                                                                                          | CONVENT<br>Crystal Balli<br>Salons A-<br>Cypress Bal<br>Sections<br>Grand Ballr<br>Salons I-i<br>Hall of Citie<br>Anaheim,<br>Denver, L<br>New Orle |
|------------------------------------------------------------------------------------------------------------------------------------------------------------------------------------------------------------------------------------------------------------------------------------------------|-------------------------------------------------------------------------------------------------|-----------------------------------------------------------------------------------------------------------------------------------------------------|
|                                                                                                                                                                                                                                                                                                |                                                                                                 | St. Louis, Ta                                                                                                                                       |
| RECREATION<br>Basketball Court<br>Falls Pool<br>Fitness Center (24-hour)<br>Hawk's Landing Golf Course<br>Indoor Pool<br>Jogging Trail (1.5 Miles)<br>The G.R.I.D.<br>Arcade<br>Sand Volleyball Courts<br>Spa<br>Tennis Courts<br>West Terrace Spa Pool<br>Separate quiet pool located outside | LEVEL<br>1<br>1<br>2<br>1<br>2<br>1<br>1<br>1<br>1<br>1<br>1<br>1<br>1<br>1<br>1<br>1<br>1<br>1 | Palms Ballri<br>Canary I-<br>NORTH TC<br>Caribbean I<br>Aruba, Ba<br>St. Thom<br>Florida Balli<br>Harbor B<br>Marco Isi<br>The Keys<br>Key Bisco    |
|                                                                                                                                                                                                                                                                                                |                                                                                                 |                                                                                                                                                     |
| KID'S COVE<br>Activities World<br>Scheduled activities throughout<br>the week<br>Plunge Zone<br>3 water slides                                                                                                                                                                                 | LEVEL<br>1                                                                                      | Emerald<br>Diamond<br>Jade<br>Marriott Sui                                                                                                          |
| Splash Zone<br>Kid's zero entry pool with pop jets<br>and water toys                                                                                                                                                                                                                           | 1                                                                                               | OUTDOOR<br>Falls Fairwa<br>Falls Functio                                                                                                            |
|                                                                                                                                                                                                                                                                                                |                                                                                                 | Solaris Decl                                                                                                                                        |
| GUEST SERVICES                                                                                                                                                                                                                                                                                 | LEVEL                                                                                           | West Terrac                                                                                                                                         |
| Bell Services                                                                                                                                                                                                                                                                                  | 2                                                                                               |                                                                                                                                                     |
| Concierge<br>FedFx Office                                                                                                                                                                                                                                                                      | 2                                                                                               |                                                                                                                                                     |
| FedEX Office<br>Full Service & Self Service Busine                                                                                                                                                                                                                                             | ass Contor                                                                                      |                                                                                                                                                     |
| Full Service & Self Service Busine                                                                                                                                                                                                                                                             | 255 Ceriler                                                                                     |                                                                                                                                                     |

Front Desk

Blo Dry Bar

Lobby Gift Shop

Spa Retail Shop

Resort Shop

Hawk's Landing Golf Pro Shop

Guest Laundry Hertz Desk Kid's World

| LEVEL      | CONVENTION FLOOR LEVE                   |
|------------|-----------------------------------------|
| 1          | Crystal Ballroom                        |
| 1          | Salons A-Q                              |
| ill 2      | Cypress Ballroom                        |
| 2          | Sections 1-3                            |
| 2          | Grand Ballroom                          |
| 2          | Salons 1-14                             |
| 2          | Hall of Cities                          |
| 2          | Anaheim, Atlanta, Boston, Chicago,      |
| 2          | Denver, Los Angeles, Miami, New York,   |
|            | New Orleans, San Antonio, San Francisco |
|            | St. Louis, Tampa, Washington            |
| LEVEL      | Palms Ballroom                          |
| 1          | Canary 1-4, Royal, Sabal, Sago          |
| 1          | Cunary 1-4, Royal, Sabal, Sago          |
| 1          |                                         |
| 2          | NORTH TOWER LEVE                        |
| 1          | Caribbean Ballroom                      |
| 2          | Aruba, Bahamas, Grand Cayman,           |
| 1          | St. Thomas, West Indies, Puerto Rico    |
| 1          | Florida Ballroom                        |
| 1          | Harbor Beach, Sawgrass,                 |
| 1          | Marco Island, Vinoy                     |
| 1          | The Keys                                |
| 1          | Key Biscayne, Key Largo, Key West       |
| e the spa  |                                         |
|            |                                         |
|            | EAST TOWER LEVE                         |
| LEVEL      | Emerald                                 |
| 1          | Diamond                                 |
|            | Jade                                    |
| 1          | Marriott Suite                          |
| 1          |                                         |
| 1          |                                         |
| '          | OUTDOOR FUNCTION SPACE LEVE             |
|            | Falls Fairway Terrace                   |
|            | Falls Function Lawn                     |
|            | Solaris Deck                            |
| LEVEL      | West Terrace Lawn                       |
| 2          |                                         |
| 2          |                                         |
| 1          |                                         |
| ess Center |                                         |
| 2          |                                         |
| 2          | GUEST ROOM KEY                          |
| 2          |                                         |
| 1          | TOWER ROOM N                            |
| 1          | □ South: 1 1010                         |
|            | East: 2 20436                           |
|            | West: 3 30101                           |
| LEVEL      | □ North: 4 4040                         |
| 2          |                                         |

Ex: Room 20676 located in East Tower 2, Floor 06, Room 76

🔀 = Elevator

2

1