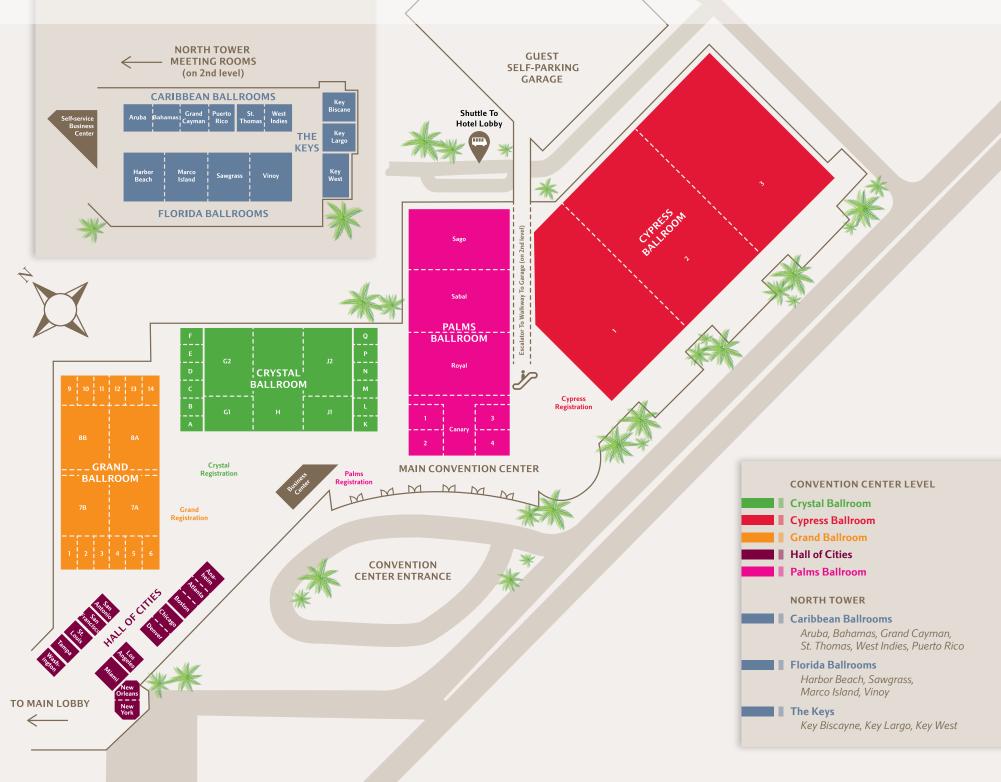

## MEETING SPACE

| RESTAURANTS & LOUNGES<br>Falls Pool Bar & Grill<br>Food Court<br>Hawk's Landing Steakhouse & Gr<br>High Velocity Sports Bar<br>Lobby Lounge<br>Mikado Japanese Steakhouse<br>Siro: Urban Italian Kitchen<br>Solaris Restaurant<br>Starbucks®                                                   | 1<br>1                                                                                          | CONVENT<br>Crystal Balli<br>Salons A-<br>Cypress Bal<br>Sections<br>Grand Ballr<br>Salons I-i<br>Hall of Citie<br>Anaheim,<br>Denver, L<br>New Orle |
|------------------------------------------------------------------------------------------------------------------------------------------------------------------------------------------------------------------------------------------------------------------------------------------------|-------------------------------------------------------------------------------------------------|-----------------------------------------------------------------------------------------------------------------------------------------------------|
|                                                                                                                                                                                                                                                                                                |                                                                                                 | St. Louis, Ta                                                                                                                                       |
| RECREATION<br>Basketball Court<br>Falls Pool<br>Fitness Center (24-hour)<br>Hawk's Landing Golf Course<br>Indoor Pool<br>Jogging Trail (1.5 Miles)<br>The G.R.I.D.<br>Arcade<br>Sand Volleyball Courts<br>Spa<br>Tennis Courts<br>West Terrace Spa Pool<br>Separate quiet pool located outside | LEVEL<br>1<br>1<br>2<br>1<br>2<br>1<br>1<br>1<br>1<br>1<br>1<br>1<br>1<br>1<br>1<br>1<br>1<br>1 | Palms Ballri<br>Canary I-<br>NORTH TC<br>Caribbean I<br>Aruba, Ba<br>St. Thom<br>Florida Balli<br>Harbor B<br>Marco Isi<br>The Keys<br>Key Bisco    |
|                                                                                                                                                                                                                                                                                                |                                                                                                 |                                                                                                                                                     |
| KID'S COVE<br>Activities World<br>Scheduled activities throughout<br>the week<br>Plunge Zone<br>3 water slides                                                                                                                                                                                 | LEVEL<br>1                                                                                      | Emerald<br>Diamond<br>Jade<br>Marriott Sui                                                                                                          |
| Splash Zone<br>Kid's zero entry pool with pop jets<br>and water toys                                                                                                                                                                                                                           | 1                                                                                               | OUTDOOR<br>Falls Fairwa<br>Falls Functio                                                                                                            |
|                                                                                                                                                                                                                                                                                                |                                                                                                 | Solaris Decl                                                                                                                                        |
| GUEST SERVICES                                                                                                                                                                                                                                                                                 | LEVEL                                                                                           | West Terrac                                                                                                                                         |
| Bell Services                                                                                                                                                                                                                                                                                  | 2                                                                                               |                                                                                                                                                     |
| Concierge<br>FedFx Office                                                                                                                                                                                                                                                                      | 2                                                                                               |                                                                                                                                                     |
| FedEX Office<br>Full Service & Self Service Busine                                                                                                                                                                                                                                             | ass Contor                                                                                      |                                                                                                                                                     |
| Full Service & Self Service Busine                                                                                                                                                                                                                                                             | 255 Ceriler                                                                                     |                                                                                                                                                     |

Front Desk

Blo Dry Bar

Lobby Gift Shop

Spa Retail Shop

Resort Shop

Hawk's Landing Golf Pro Shop

Guest Laundry Hertz Desk Kid's World

| LEVEL      | CONVENTION FLOOR LEVE                   |
|------------|-----------------------------------------|
| 1          | Crystal Ballroom                        |
| 1          | Salons A-Q                              |
| ill 2      | Cypress Ballroom                        |
| 2          | Sections 1-3                            |
| 2          | Grand Ballroom                          |
| 2          | Salons 1-14                             |
| 2          | Hall of Cities                          |
| 2          | Anaheim, Atlanta, Boston, Chicago,      |
| 2          | Denver, Los Angeles, Miami, New York,   |
|            | New Orleans, San Antonio, San Francisco |
|            | St. Louis, Tampa, Washington            |
| LEVEL      | Palms Ballroom                          |
| 1          | Canary 1-4, Royal, Sabal, Sago          |
| 1          | Cunary 1-4, Royal, Sabal, Sago          |
| 1          |                                         |
| 2          | NORTH TOWER LEVE                        |
| 1          | Caribbean Ballroom                      |
| 2          | Aruba, Bahamas, Grand Cayman,           |
| 1          | St. Thomas, West Indies, Puerto Rico    |
| 1          | Florida Ballroom                        |
| 1          | Harbor Beach, Sawgrass,                 |
| 1          | Marco Island, Vinoy                     |
| 1          | The Keys                                |
| 1          | Key Biscayne, Key Largo, Key West       |
| e the spa  |                                         |
|            |                                         |
|            | EAST TOWER LEVE                         |
| LEVEL      | Emerald                                 |
| 1          | Diamond                                 |
|            | Jade                                    |
| 1          | Marriott Suite                          |
| 1          |                                         |
| 1          |                                         |
| '          | OUTDOOR FUNCTION SPACE LEVE             |
|            | Falls Fairway Terrace                   |
|            | Falls Function Lawn                     |
|            | Solaris Deck                            |
| LEVEL      | West Terrace Lawn                       |
| 2          |                                         |
| 2          |                                         |
| 1          |                                         |
| ess Center |                                         |
| 2          |                                         |
| 2          | GUEST ROOM KEY                          |
| 2          |                                         |
| 1          | TOWER ROOM N                            |
| 1          | □ South: 1 1010                         |
|            | East: 2 20436                           |
|            | West: 3 30101                           |
| LEVEL      | □ North: 4 4040                         |
| 2          |                                         |